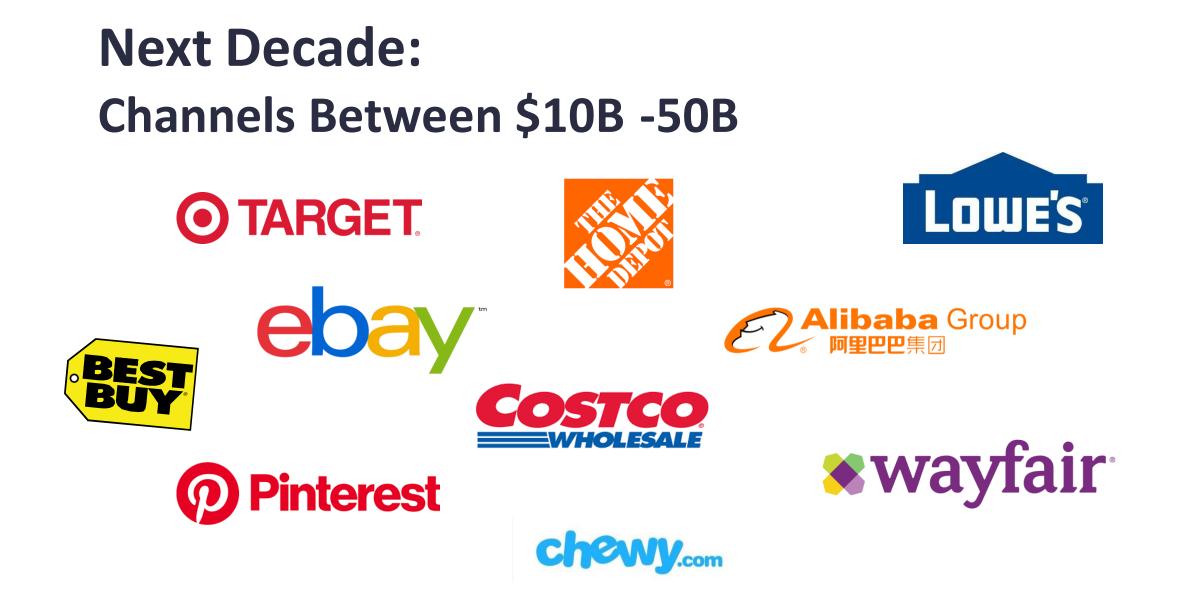

#### Four Horseman – in the next decade there will be 4 \$100B shopping platforms