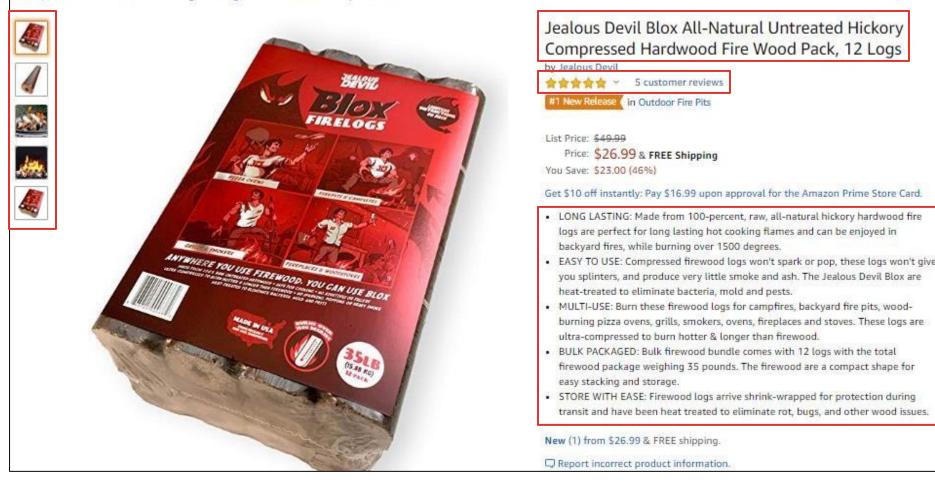

### **SEO: Content That Matters**

Patio, Lawn & Garden > Outdoor Heating & Cooling > Fire Pits & Outdoor Fireplaces > Fire Pits

| \$26.99               | Э          |              |        |
|-----------------------|------------|--------------|--------|
| & FREE                | Shipping   |              |        |
| Arrives:              | Monday,    | Aug. 26      |        |
| Ø Deliv<br>6852       |            | koSoft - Lir | icoln  |
| In Stoo               | ck.        |              |        |
| Qty: 1                | ×          |              |        |
| \$2                   | 26.99 + Fr | ee Shipping  |        |
| 1                     | Add        | to Cart      |        |
|                       | Bu         | y Now        |        |
| Ships fro<br>Express. | om and so  | old by VM    |        |
| Add to                | List       |              | ~      |
| Sha                   | are 🗹      | f 🄰 🮯        | 1      |
| Have one              | to sell?   | Sell on A    | ma70.0 |