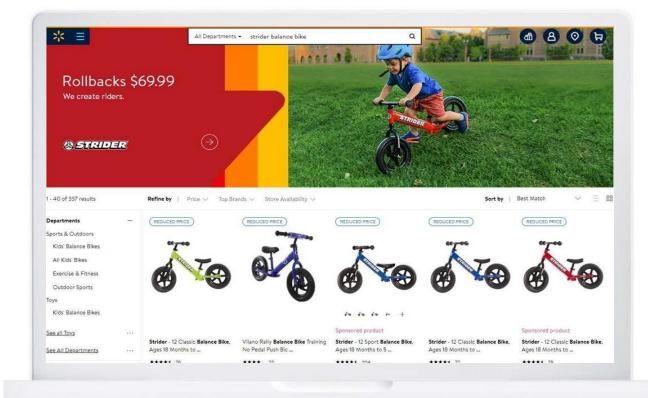

### **SEO: Content That Matters**

Patio, Lawn & Garden > Outdoor Heating & Cooling > Fire Pits & Outdoor Fireplaces > Fire Pits

| \$26.99               | Э          |              |        |
|-----------------------|------------|--------------|--------|
| & FREE                | Shipping   |              |        |
| Arrives:              | Monday,    | Aug. 26      |        |
| Ø Deliv<br>6852       |            | koSoft - Lir | icoln  |
| In Stoo               | ck.        |              |        |
| Qty: 1                | ×          |              |        |
| \$2                   | 26.99 + Fr | ee Shipping  |        |
| 1                     | Add        | to Cart      |        |
|                       | Bu         | y Now        |        |
| Ships fro<br>Express. | om and so  | old by VM    |        |
| Add to                | List       |              | ~      |
| Sha                   | are 🗹      | f 🄰 🮯        | 1      |
| Have one              | to sell?   | Sell on A    | ma70.0 |