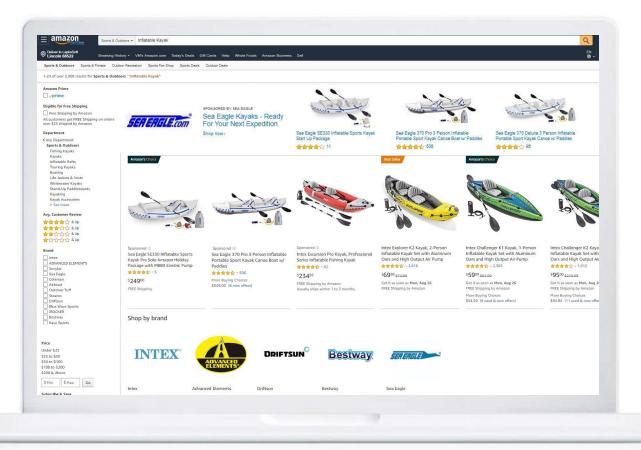

### **Search Marketing: Cost-per-Click**

15% - 50% deck box Rul Over 20,000 rest 510 Increase in Your Ultimate Outdoor Storage & Organization Suncast DBW7500 TRV131704 73 Shop now ? GMV Suncast upw / suu 1kv 131/un / 3 Gallon Resin Wicker Patio Storage Box-Waterproof Outdoor... \*\*\*\*\* 763 prime FREE Delivery Tue, Aug 27 \$9900 \$146.99 Lifetime 60298 Heavy Duty Outdoor Storage Deck Box, 130 Gallon, Gray \*\*\*\*\* 2.024 FREE Delivery for Prime member \$15999 Suncast 22. Gallon Small Deck Box - Lightweight Resin Outdoor Storage Deck Box and... \*\*\*\*\*\* \$3900 \$55.99 FREE Delivery for Prime men