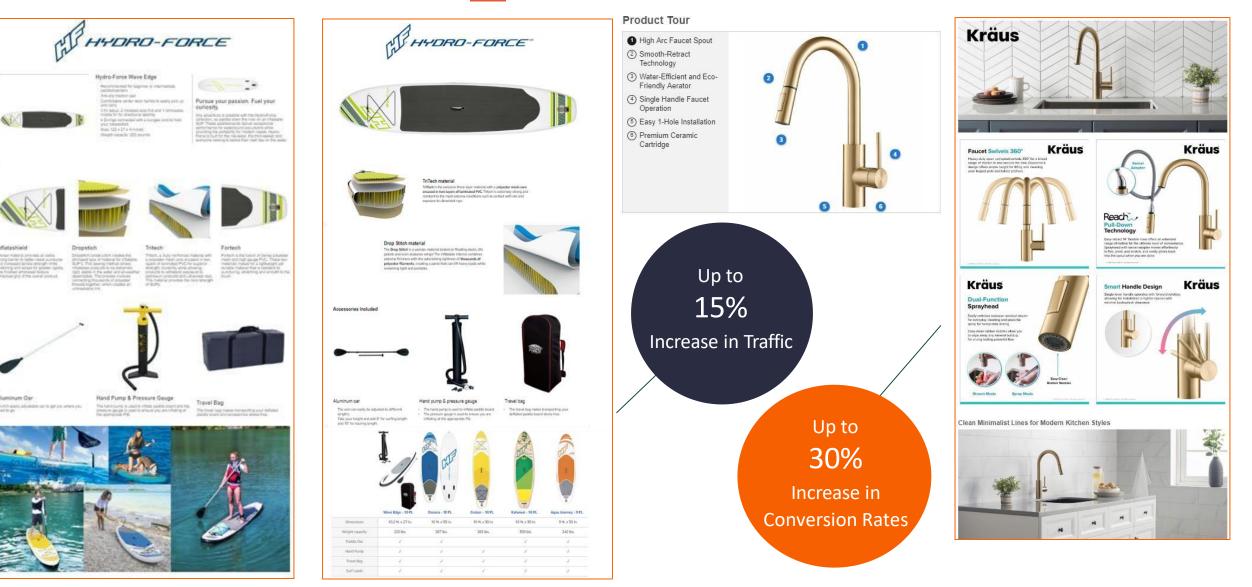

### **SEO: Content That Matters**

Patio, Lawn & Garden > Outdoor Heating & Cooling > Fire Pits & Outdoor Fireplaces > Fire Pits

| \$26.99               | Э          |              |        |
|-----------------------|------------|--------------|--------|
| & FREE                | Shipping   |              |        |
| Arrives:              | Monday,    | Aug. 26      |        |
| Ø Deliv<br>6852       |            | koSoft - Lir | icoln  |
| In Stoo               | ck.        |              |        |
| Qty: 1                | ×          |              |        |
| \$2                   | 26.99 + Fr | ee Shipping  |        |
| 1                     | Add        | to Cart      |        |
|                       | Bu         | y Now        |        |
| Ships fro<br>Express. | om and so  | old by VM    |        |
| Add to                | List       |              | ~      |
| Sha                   | are 🗹      | f 🄰 🮯        | 1      |
| Have one              | to sell?   | Sell on A    | ma70.0 |

### A+ Content

**Uuminum** Oar